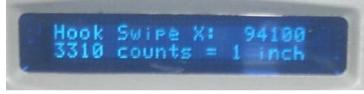

4. Press the "F" Key and display will show "Factory Diagnostics.

5. Press the "\*" Key to enter "Factory Diagnostics".

6. Press the "0" Key to enter "Hook Swipe X".

7. Pull the top left (white) door switch in the out position to power the XY Motors.

Supplies power to both X & Y motors

8. Press the "\*" Key once will automatically run the Delivery Cup Assembly to the swipe position and allow specific vender coordinates to be changed and saved in the control board memory. The distance between the Delivey Cup Assembly Hook and the Lamp Cover should be the thickness of a quarter. Use the numbers on the keypad to change the coordinates. Press the "\*" key to save the new setting and the Delivery Cup Assembly will automatically go to Home Position, then move back to the swipe position again. Test the space with a quarter again and if correct press the "\*" key to send Delivery Cup Assembly back to the Home Position and the programming will go back to Factory Diagnostics. The Factory Default coordinate setting is 93871.

- 4 Repeat Vend 5 Vend Error codes on
- 6 Use Port Sensor
- 7 Turns off vend mech for software test 8 Shelf offset--FACTORY DEFAULT= 2500
- d numbers to set coordinate--this sets far right travel distance on XY--FACTORY DEFAULT=93871