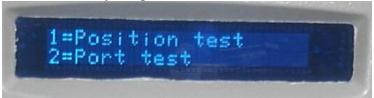

M080.x Page 2 of 3 9. Move the Delivery Cup Assembly to the "Home Position" either manually or in programming and Test Vend for proper operation. To move in programming, press the service mode button on control board twice and display will show "TEST MODE". Press the "F" Key and display will show Factory Diagnostics. Press the "\*" Key once and then press the number "1" Key to enter Position Test. Pull the top left (white) door switch in the out position. Press the "F" Key to send the XY Assembly to the "Home Position". Once in the "Home Position" look on the Control Board and the 3 LED's (RED/YELLOW/GREEN) should be illuminated or "on".

## BEVMAX2 PROGRAM PROMPTS--"Cheatsheet"

Position Test--F goes HOME---0 runs plunger--\* stops all motors 2 Port Test--A=opens port--B=closes port--C=sensor TEST on--D=sensor TEST off--E=Cup LEDS on--F=Port LEDS on--\*= All Stop 3 blank