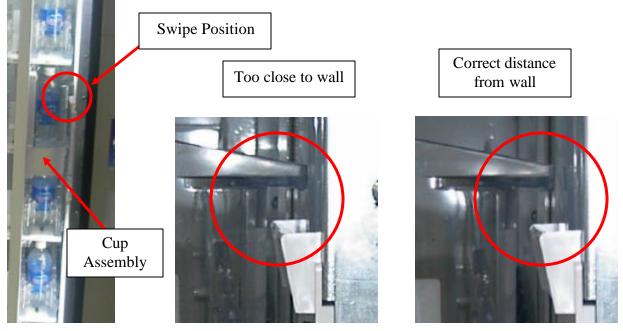

Supplies power to both X & Y motors

8. Press the "\*" Key once will automatically run the Delivery Cup Assembly to the swipe position and allow specific vender coordinates to be changed and saved in the control board memory. The distance between the Delivey Cup Assembly Hook and the Lamp Cover should be the thickness of a quarter. Use the numbers on the keypad to change the coordinates. Press the "\*" key to save the new setting and the Delivery Cup Assembly will automatically go to Home Position, then move back to the swipe position again. Test the space with a quarter again and if correct press the "\*" key to send Delivery Cup Assembly back to the Home Position and the programming will go back to Factory Diagnostics. The Factory Default coordinate setting is 93871.