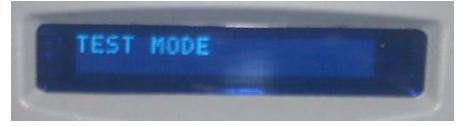

## **Installation instructions:**

- 1. Remove power to the vender.
- Install new software using instructions provided in manual in programming section.
  a. Go to "Set Up Mode 1", Press Key "8" to "Update Software".
- 3. Once new software is installed, press the service button on the control board twice, display will show "Test Mode".