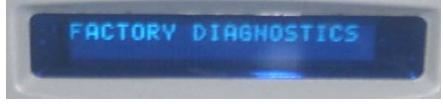

4. Press the "F" Key and display will show "Factory Diagnostics.

5. Press the "\*" Key to enter "Factory Diagnostics".

6. Press the "0" Key to enter "Hook Swipe X".

7. Pull the top left (white) door switch in the out position to power the XY Motors.